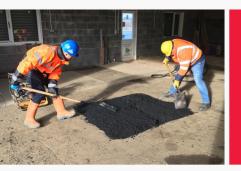

#### Over 45 courses available through a range of accreditations provided through SQA, EUSR, C&G, IOSH & LANTRA

- Streetworks courses run weekly and can be taken as a full course or as individual units for operatives or supervisors.
- ☑ 35m confined space tunnel with 4m top entry allowing for realistic training scenarios.

### Full range of Utility Safety Passport courses offered for power, water, telecoms & gas

- Courses available on weekends to fit around your schedule.
- ☑ Indoor street works area with tarmac road, concrete surface & modular paving allowing all weather assessment.