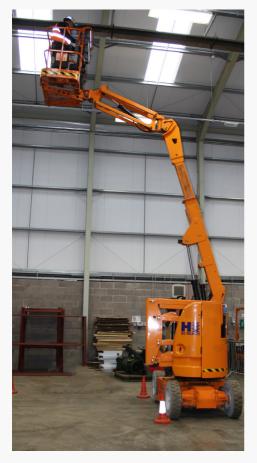

# Lifting & Crane

#### CPCS & NPORS accredited courses covering key aspects of lifting & crane operations

- ☑ Two cranes permanently onsite to allow a range of courses to be delivered simultaneously.
- Experience in Crane & Lifting Operations across multiple industries with courses supporting all aspects of executing and managing lifting operations.
- ☑ Range of industry specific loads to create a realistic training environment.