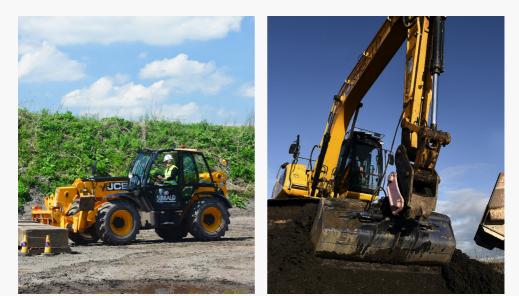

### **Construction & Plant**

### We have over 30 courses accreditation through CITB, CPCS & NPORS.

- ☑ Courses for wide range of machine categories.
- ☑ Plant Simulator available for familiarisation training ahead of practical operation.

### Range of training & assessment options for novice through to experienced operators

- ☑ Over 15,000 delegates trained & assessed in construction & plant courses in the last 3 years.
- Full range of vocational training options following on from training.